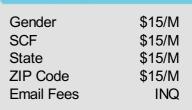

| Selects                                  |        |            |     |  |
|------------------------------------------|--------|------------|-----|--|
|                                          |        |            |     |  |
|                                          |        | Gender     |     |  |
| F                                        | Female | Centre     | 127 |  |
| M                                        | Male   |            | 689 |  |
|                                          |        |            |     |  |
|                                          |        | Email Fees |     |  |
| A/B Split: \$150/F                       |        |            |     |  |
| HTML/Text Transmission Setup Fee: \$50/F |        |            |     |  |
| Image Hosting: \$50 per Image            |        |            |     |  |
| Personalization of Transmission: \$100/F |        |            |     |  |
| Tracking Report: \$25/F                  |        |            |     |  |
| Transmission: \$125/M                    |        |            |     |  |
|                                          |        |            |     |  |
|                                          |        |            |     |  |